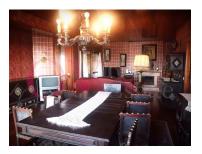

#### **Characteristics of the apartment:**

- Living room with fireplace balcony with stove, sea view and leixões port.
- 3 WCs
- Kitchen with laundry and pantry and views of the sea and the port of Leixões.
- 1st Suite
- 3 bedrooms
- +1 bedroom with window and sea view
- Garage space for 2 cars
- Storage