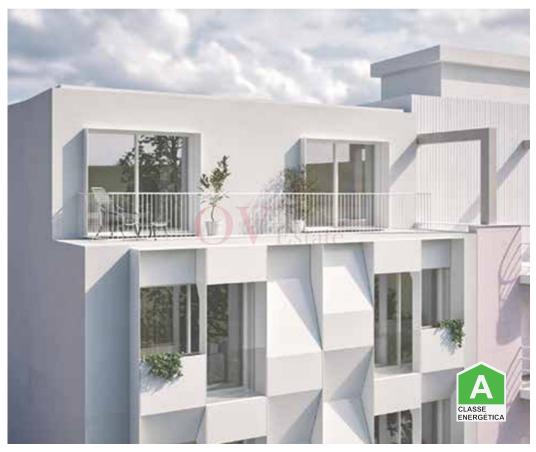

# New 2 bedroom apartment in Leça da Palmeira

We present a 2 bedroom apartment under construction, located at Rua Direita, no 703, in Leça da Palmeira.

Located on the first floor of a three-story building, this property offers 72.40 m<sup>2</sup> of gross area.

### Apartment features:

A suite with wardrobe,

An additional room, ideal for family, office or visits.

A full bathroom,

Living room and kitchen in open space,

Balcony with 1.5m<sup>2</sup>

- Fitted wardrobes
- Air conditioning pre installation
- Garden
- Views: City view, Urbanization view, Garden view, Lake view
- Lift
- Electric shutters
- · Walking distance to beach
- Central location
- Energetic certification: A
- · Mains water