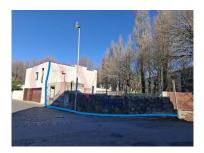

# Land with a ruin of 140m2 with an approved project at Rua Dr. Alberto Macedo, no 714, in Ramalde

I would like to live in Porto, in the Pinheiro Manso Area... We have an ideal option for you. Land with 140.65m2 at Rua Dr. Alberto Macedo, no 714, in Ramalde, Porto. Land with 140.65 m2, existing ruin of 66.15 m2, with approved project for the construction of a 2 bedroom villa with 2 floors, ideal for own housing or investment. With a floor area of approximately 112 m2 and a garden for family or leisure moments.