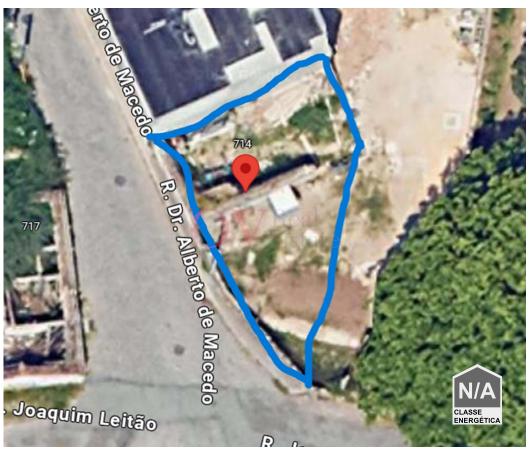

# Land with a ruin of 140m2 with an approved project at Rua Dr. Alberto Macedo, no 714, in Ramalde

I would like to live in Porto, in the Pinheiro Manso Area... We have an ideal option for you. Land with 140.65m2 at Rua Dr. Alberto Macedo, no 714, in Ramalde, Porto. Land with 140.65 m2, existing ruin of 66.15 m2, with approved project for the construction of a 2 bedroom villa with 2 floors, ideal for own housing or investment. With a floor area of approximately 112 m2 and a garden for family or leisure moments.