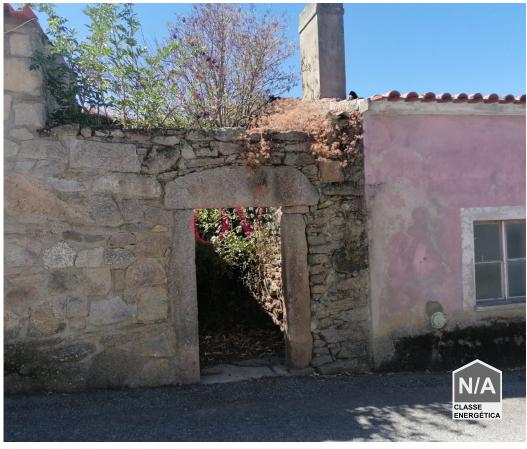

## House for sale to rebuild with large plot of land in the town of Junça, Almeida 16 minutes from Vilar Formoso

House for sale to rebuild with large plot of land in the town of Junça, Almeida 16 minutes from Vilar Formoso.

This small farm has 2 ruins, one with 42m2 and another with 121m2 for housing and one with 53m2 for storage and storage, for a total of 216m2.

The villa is set on a plot of 1578 m2.

Odete Vasconcelos

916145002 <sup>2</sup>