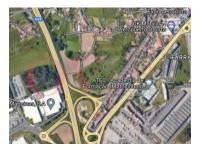

## Land for sale in Perafita next to the A28, near Mar Shopping

Land for sale in Perafita, Matosinhos, next to the A28, close to Mar Shopping. This land has a privileged location due to its proximity to the exit to the A28, Mar Shopping, Minipreço de Perafita.

It is a rustic land and is in an area considered AUDAC in the PDM of Matosinhos.