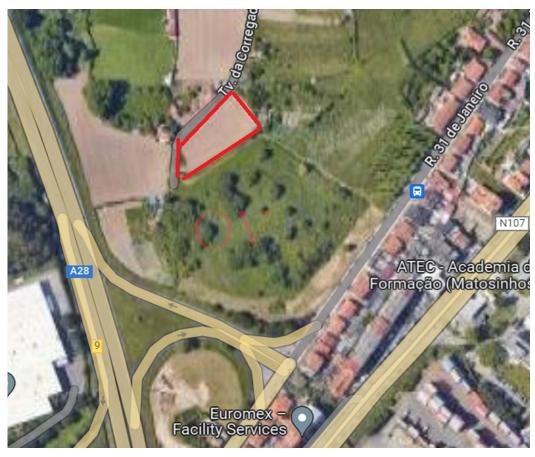

## Land for sale in Perafita next to the A28, near Mar Shopping

Land for sale in Perafita, Matosinhos, next to the A28, close to Mar Shopping. This land has a privileged location due to its proximity to the exit to the A28, Mar Shopping, Minipreço de Perafita.

It is a rustic land and is in an area considered AUDAC in the PDM of Matosinhos.