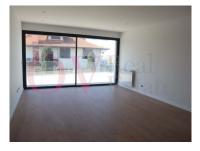

Features of the villa floor:

• Entrance hall

• Openspace living room and kitchen

• Service Toilet • Private area hall

• Full toilet with shower base