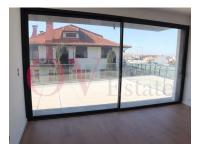

- · Washing machine
- Fitted wardrobes
- · Gas central heating
- Terrace
- · Built year: 2023
- Drive way
- Lift
- Electric shutters
- · Main drainage
- Security door
- · Solar orientation: South, East, West
- Balcony